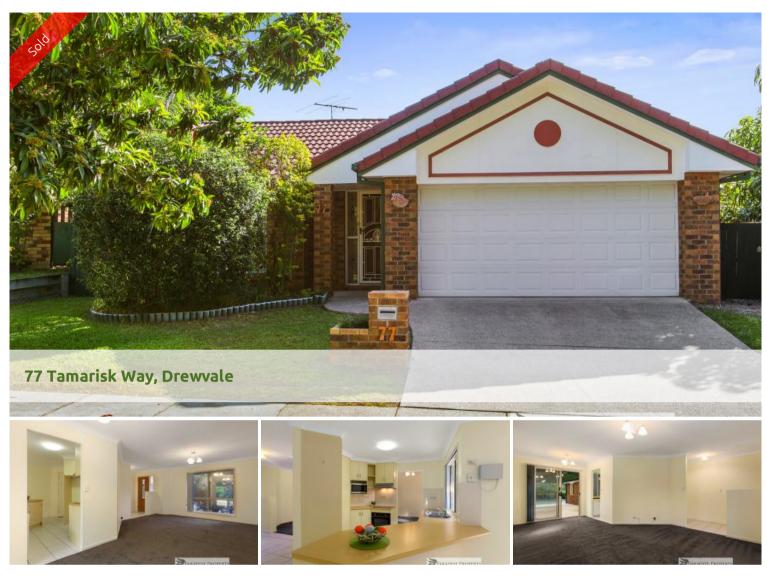

## AFFORDABLE HOME IN STRETTON CATCHMENT

Walk to city bus, Stretton College and Aldi supermarket.

This fantastic property is ideally suited to first-home buyers, investors and young families looking for easy low-maintenance living in a great location.

A central kitchen divides the two living areas for added convenience and is equipped with quality appliances – including ceramic glass cook top, dishwasher and microwave – plus plenty of bench and storage space too.

Offering 4 bedrooms (each with built-in robe/s, fresh paint and new carpet) – the separate master with en-suite + ceiling fan. The other bedrooms are serviced by a modern bathroom with shower, bath + separate toilet.

Enjoy outdoor entertaining and alfresco dining under the massive 10 m x 5 m patio. This huge expanse provides plenty of space for extra living to enjoy all year round.

Other features include: internal laundry; double remote garage with nice flat driveway; roof insulation; garden shed; NBN connection and door/window security screens throughout.

Situated on an easy care 465 m2 block – with a fully-fenced backyard and established tropical palms to provide privacy and sanctuary.

Only a short walk to city-express bus, Stretton schools/childcare and Aldi supermarket. It's also just a short drive to Calamvale Marketplace and has easy access to motorways in every direction.